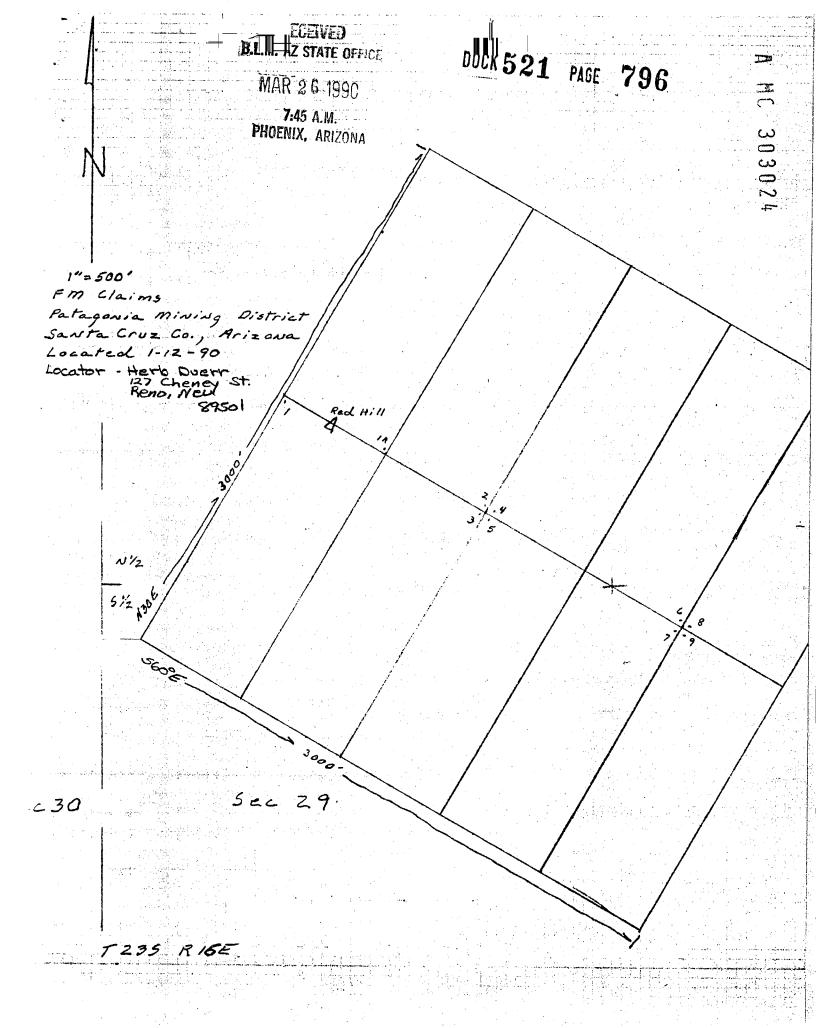

laim. Thence 600' in assort direction, thence 1500' in a <u>530%</u> direction, thence 600' in a <u>N60%</u> direction, thence No No to the point of begining. 7. The general course of this claim is N30° =- S30° W MAP OF MINING CLAIM LOCATION Section 291" = 2000'Twp. <u>235</u> Range 16E G&SRB&M co. Santa C St. Arizona W دب 8. This claim is located in the following quarter sections ; NW 1/4 Sec. 29. Twp. .235.... R. 164... SW. 1/4 Sec. .... Twp. ..... R. ...... .... 1/4 Sec. .... Twp. ...... R. ....... .... 1/4 Sec. .... Twp. ....... R. ....... 9. The location of the claim with reference to a natural object or permanent monument is as follows; The Location monument is approximately W& 140 W of the survey point on top of Red Hill

Dated... teh. 27...1., 19.90 Signed... Justy. K. Autharbox.



303025

Closed

### **7:45** A.M. PHOENIX, ARIZONA

| STATE OF ARIZONA,)    |
|-----------------------|
| County of )           |
| Santa Cruz )          |
| When recorded mail to |
| Herb Duerr            |
| 127 Cheney Street     |
| Reno, NV. 89501       |
|                       |

500

I certify recorded\_\_\_ Docket NO. of Herb Du Witne

By



INSTRUMENT # 901929 DFFICIAL RECORDS OF SANTA CRUZ COUNTY MARY LOU G. SAINZ REQUEST OF:

iled and \_\_\_ in equest

Witne JOHN PROCHNAU

DATE: 03/07/90/ TIME: 11.00

FEE: 7.00

BOOK 521 PAGE 788 PAGES: 1

NOTICE AND MAP OF MINING LOCATION OF LODE MINING CLAIM;  $^{NVL}$  1. This is a  $(\times)$  LOCATION () RELOCATION () AMENDMENT WICKOFILMED 2. The name and address of the locator is: Herb Duerr 127 Cheney Street, Reno. NV. 89501 DOCK 521 PA