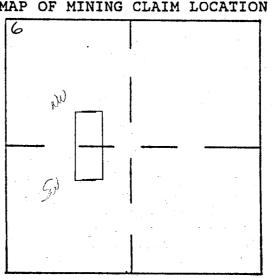

. The general course of this claim is North-South MAP OF MINING CLAIM LOCATION Section Twp. 245 Range 16E

INSTRUMENT # 901952 OFFICIAL RECORDS OF SANTA CRUZ COUNTY MARY LOU G. SAINZ

filed and in request

DATE: 03/07/90 TIME: 11.00

521 PAGE 813 PAGES: 2

2. The name and address of the locator is: Herb Duerr 127 Cheney Street, DOCK 521 Jan. 10, 1990 5. The Location monument and all corners and end centers are 2 X 2 inch wooden posts or 2" diameter PVC posts flagged and marked with aluminum 6. This claim is 1500' long and 600' wide. The Location monument is 10' N and 10' E, from the SW corner of this claim. Thence 600' in a Edirection, thence 1500' in a N direction, thence 600' in a  $\omega$ direction, thence 1500'Sto the point of begining.

G&SRB&M co. Santa St. Arizono M.D. Pataa onio



I V 

1" = 2000'

 $\omega$ ىن

8. This claim is located in the following quarter sections ;

.N.W 1/4 Sec. . 6. Twp. . . 24.5... R. . 164... SW 1/4

.... 1/4 Sec. .... Twp. ...... R. .......

Sec. .... Twp. ...... R. ......

9. The location of the claim with reference to a natural object or